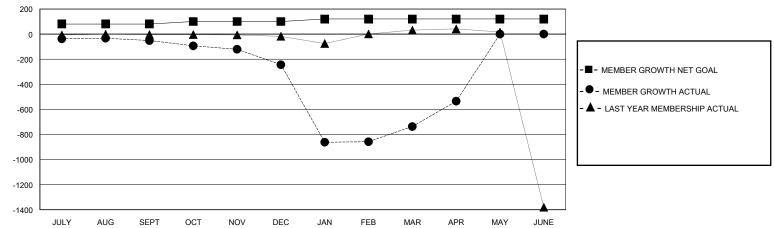

## GOALS AND ACTUAL MEMBERS CUMULATIVE

| DROPPED CLUBS: 29  |     | 48 CLUBS OF 148 ADDED 1 OR MORE | GENDER DISTRIBUTION                 |                |     |
|--------------------|-----|---------------------------------|-------------------------------------|----------------|-----|
|                    |     | NEW MEMBERS                     | MALE                                | 2,228 (80.03%) |     |
|                    |     | 1                               | FEMALE                              | 556 (19.97%)   |     |
| DROPPED MEMBERS    |     |                                 |                                     |                |     |
| DECEASED           | 2   | CLICK HERE FOR CUMULATIVE       | TOTAL FAMILY UNIT MEMBERS           |                | 913 |
| CLUB CANCELLED 655 |     | MEMBERSHIP DATA                 |                                     |                |     |
| OTHER              | 316 |                                 | FAMILY MEMBERS PAYING HALF 647 DUES |                | 647 |
| TOTAL              | 973 |                                 |                                     |                |     |