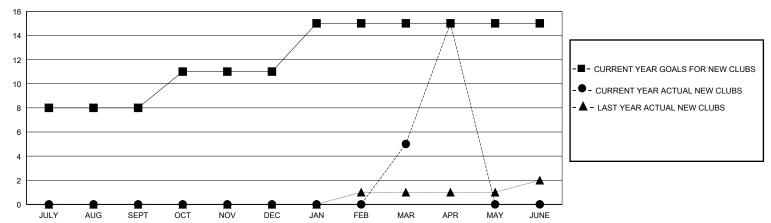

| 1             | JULY/AUG/SEPT         | 80                     | 37                      | 88                                                 |  |
| OCT/NOV/DEC           | 3             | 0         | 2             | OCT/NOV/DEC           | 20                     | 24                      | 214                                                |  |
| JAN/FEB/MAR           | 4             | 5         | 26            | JAN/FEB/MAR           | 20                     | 181                     | 671                                                |  |
| APR/MAY/JUNE          | 0             | 10        | 0             | APR/MAY/JUNE          | 0                      | 211                     | 0                                                  |  |

## GOALS AND ACTUAL NEW CLUBS CUMULATIVE



## GOALS AND ACTUAL MEMBERS CUMULATIVE



| DROPPED CLUBS: 29  |     | 48 CLUBS OF 148 ADDED 1 OR MORE | GENDER DISTRIBUTION                 |                |     |
|--------------------|-----|---------------------------------|-------------------------------------|----------------|-----|
|                    |     | NEW MEMBERS                     | MALE                                | 2,228 (80.03%) |     |
|                    |     | 1                               | FEMALE                              | 556 (19.97%)   |     |
| DROPPED MEMBERS    |     |                                 |                                     |                |     |
| DECEASED           | 2   | CLICK HERE FOR CUMULATIVE       | TOTAL FAMILY UNIT MEMBERS           |                | 913 |
| CLUB CANCE